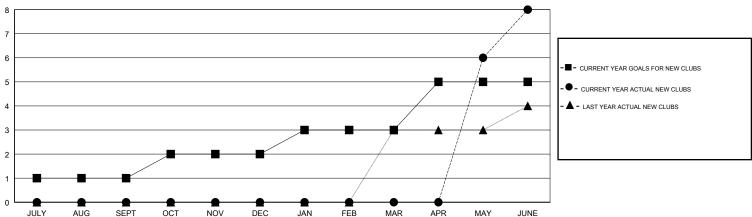

## GOALS AND ACTUAL NEW CLUBS CUMULATIVE

#### **LOCATION NIGERIA BASSEY EDEM GMT CA** Clubs Members RESULTS FOR 2017-2018 RESULTS FOR 2017-2018 NEW CLUB GOAL NEW CLUBS DROPPED CLUBS MEMBER GROWTH NET MEMBER GROWTH DROPPED QUARTER QUARTER GOAL ACTUAL MEMBERS ACTUAL (including transfers) 0 50 36 85 JULY/AUG/SEPT JULY/AUG/SEPT 14 40 88 402 OCT/NOV/DEC OCT/NOV/DEC 0 1 175 58 50 1 JAN/FEB/MAR JAN/FEB/MAR 2 8 0 131 110 545 APR/MAY/JUNE APR/MAY/JUNE