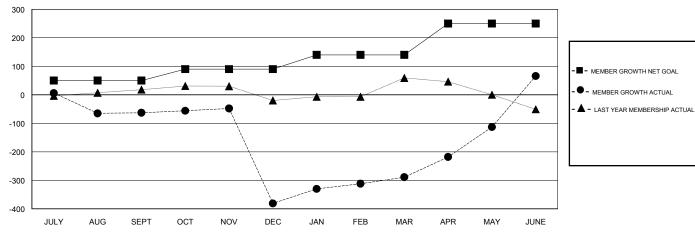

### GOALS AND ACTUAL MEMBERS CUMULATIVE

| DROPPED CLUBS: 19  DROPPED MEMBERS |     | 72 CLUBS OF 93 ADDED 1 OR MORE<br>NEW MEMBERS | GENDER DISTRIBUTION  MALE 1,166 (58.18%)  FEMALE 838 (41.82%)  Women Percentage Fiscal Year Goal: 30% |   |
|------------------------------------|-----|-----------------------------------------------|-------------------------------------------------------------------------------------------------------|---|
| DECEASED                           | 6   | CLICK HERE FOR CUMULATIVE  MEMBERSHIP DATA    | TOTAL FAMILY UNIT MEMBERS                                                                             | 0 |
| CLUB CANCELLED                     | 337 |                                               |                                                                                                       |   |
| OTHER                              | 333 |                                               | FAMILY MEMBERS PAYING HALF DUES                                                                       | 0 |
| TOTAL                              | 676 |                                               | 8828                                                                                                  |   |

#### **LOCATION NIGERIA BASSEY EDEM GMT CA** Clubs Members RESULTS FOR 2017-2018 RESULTS FOR 2017-2018 NEW CLUB GOAL NEW CLUBS DROPPED CLUBS MEMBER GROWTH NET MEMBER GROWTH DROPPED QUARTER QUARTER GOAL ACTUAL MEMBERS ACTUAL (including transfers) 0 50 36 85 JULY/AUG/SEPT JULY/AUG/SEPT 14 40 88 402 OCT/NOV/DEC OCT/NOV/DEC 0 1 175 58 50 1 JAN/FEB/MAR JAN/FEB/MAR 2 8 0 131 110 545 APR/MAY/JUNE APR/MAY/JUNE